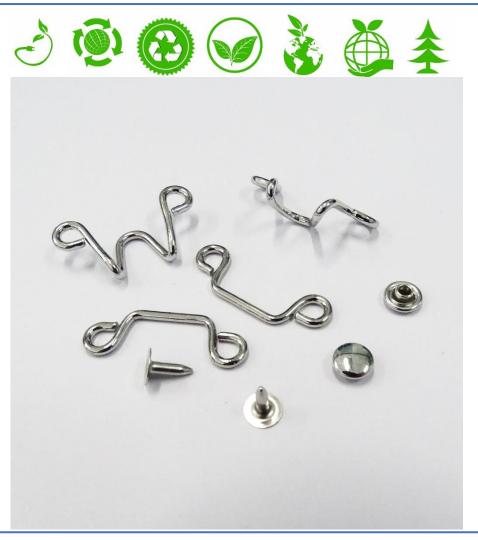

## **EDICATE Sustainable Products**

| Product        | Rivet   | Available  | Garment | Available  | 32.6 x  |
|----------------|---------|------------|---------|------------|---------|
| specifications | JHE-143 | Executions | Gannent | Dimensions | 17.4 mm |

| Components     | Metal             | Rivet made of a recycled brass.                                            |  |
|----------------|-------------------|----------------------------------------------------------------------------|--|
| Materials      | Recycled Brass    | 40% Pre-consumer recycled brass at<br>minimum.                             |  |
| Technics       | Resistance        | Thanks to the recycled brass, the Rivet <u>has a</u><br>longer life cycle. |  |
| Certifications | Product certified | Intertek – Green Leaf Certification                                        |  |