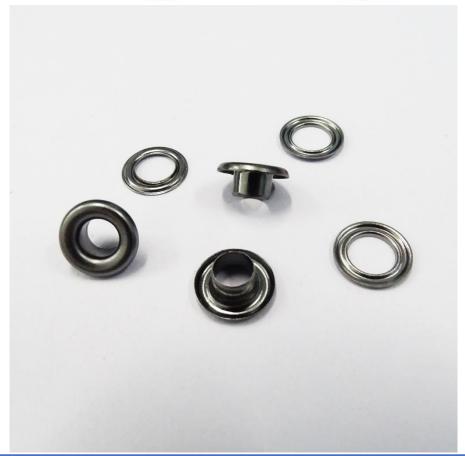

## **EDICATE Sustainable Products**

| Product        | Eyelet        | Available  | Cormont | Available  | 11.2 x 6 x |
|----------------|---------------|------------|---------|------------|------------|
| specifications | E-052(EJ-004) | Executions | Garment | Dimensions | 5 mm       |

| Components     | Metal             | Eyelet made of a recycled brass.                                  |  |
|----------------|-------------------|-------------------------------------------------------------------|--|
| Materials      | Recycled Brass    | 40% Pre-consumer recycled brass at minimum.                       |  |
| Technics       | Resistance        | Thanks to the recycled brass, the Eyelet has a longer life cycle. |  |
| Certifications | Product certified | Intertek – Green Leaf Certification                               |  |